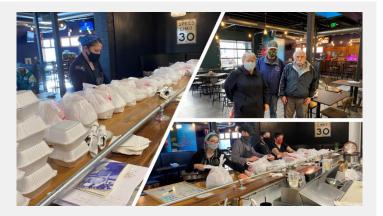

## AMERICAN PAPER & PACKAGING

American Paper & Packaging connects with Barley Pop and Interfaith Caregivers to provide meals to the elderly!

It was a pleasure for AP&P to donate funds for food, preparation, and distribution to the elderly over the Christmas season and throughout the month of January 2021. Thank you to all who participated. Those who received meals were extremely grateful for the gift provided. We are pleased to say there was plenty of food to go around. We hope to be part of this giving tradition for years to come!